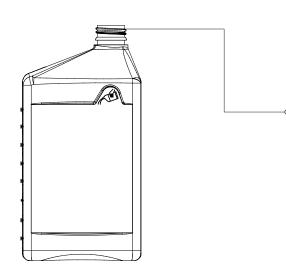

## PLASTIC CONTAINERS

32 oz. Quart Bottle

- HDPE
- 32 oz. CapacityView Stripe: Yes
- 50 Grams
- Neck Finish: 28MM TE
- Dimensions:
  - 4.27Wx2.39Dx8.5H

| Weight                                                                                                 | Pack-out                                                                         | Dimensions                                   |
|--------------------------------------------------------------------------------------------------------|----------------------------------------------------------------------------------|----------------------------------------------|
| <ul><li>360 lbs. per 11 layer pallet</li><li>194 lbs. per short stacked<br/>(5 layer pallet)</li></ul> | <ul><li>2,431 units per pallet</li><li>56,482 units /22 pallets per TL</li></ul> | Pallet Dims:<br>56.25Wx44.25Dx99H            |
|                                                                                                        | Short Stacked                                                                    |                                              |
|                                                                                                        | <ul><li>1,105 units per pallet</li><li>48,620 units /44 pallets per TL</li></ul> | Short Stacked Pallet Dims: 56.25Wx44.25Dx48H |