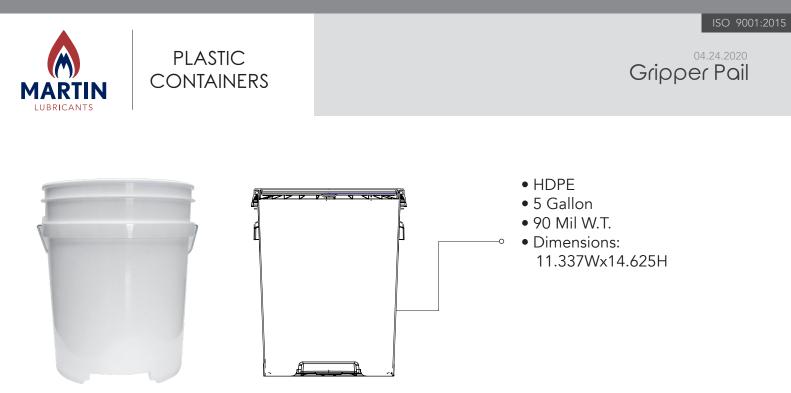

## **PRODUCT SPECIFICATION SHEET & PACK-OUT INFORMATION**

| Weight                | Pack-out                                                                                                                       | Dimensions                     |
|-----------------------|--------------------------------------------------------------------------------------------------------------------------------|--------------------------------|
| • 312 lbs. per pallet | <ul> <li>120 units per pallet</li> <li>6,720 pails &amp; lids per TL</li> <li>8,160 pails (only)/ 68 pallets per TL</li> </ul> | Pallet Dims:<br>36Wx48Dx54.25H |