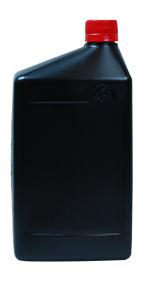

## **PLASTIC CONTAINERS**

- HDPE
- 32oz. Capacity • View Stripe: Yes
- 50 Grams
- Neck Finish: 28MM TE
- Dimensions:
  - 4.27Wx2.39Dx8.5H

#### Stocked Colors

- Black
- Yellow
- Silver
- Orange
- White