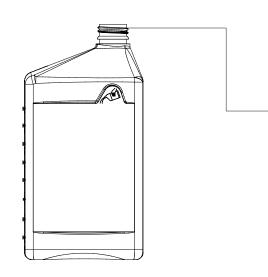

## **PLASTIC CONTAINERS**

- HDPE
- 32oz. Capacity • View Stripe: Yes
- 50 Grams
- Neck Finish: 28MM TE
- Dimensions:
  - 4.27Wx2.39Dx8.5H