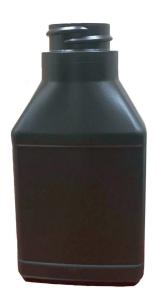

## **PLASTIC CONTAINERS**

- HDPE
- 4oz. Capacity
- View Stripe No (Optional)
- 15 Grams
- Neck Finish: 28MM SP-400
- Dimensions:
- 4.20Hx2.19Wx1.43D