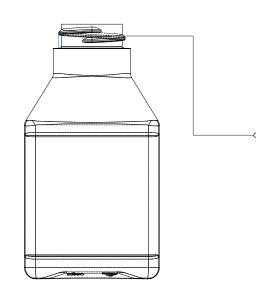

## **PLASTIC CONTAINERS**

- HDPE
- 4oz. Capacity
- View Stripe No (Optional)
- 15 Grams
- Neck Finish: 28MM SP-400
- Dimensions:
- 4.20Hx2.19Wx1.43D

# Labeling

Die line template available for pressure sensitive labels

© 2020 Martin Lubricants, A Division of Martin Operating Partnership L.P. | Smackover, AR 71762 | (800) 864-6275 | www.martinplastics.com