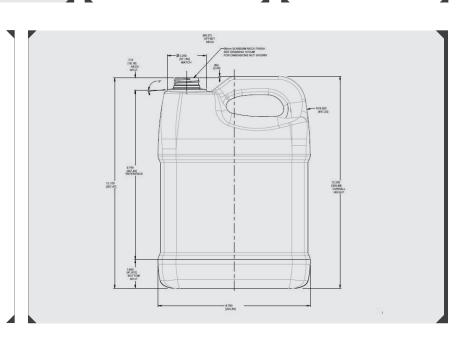

#### **BOTTLE DIMENSIONS:**

12.200H8.760W7.060D

#### **NECK FINISH:**

38MM/SP400

#### **PRODUCT SPECS:**

Material: HDPE Capacity: 256 oz. View Stripe: No Gram Weight: 230