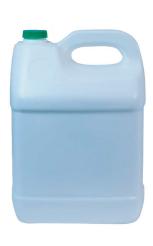

# 2 GALLON BOTTLE (256oz.)

product specification sheet

REV:

3.27.2020

#### **PRODUCT SPECS:**

Material: HDPE Capacity: 256 oz. View Stripe: No Gram Weight: 230