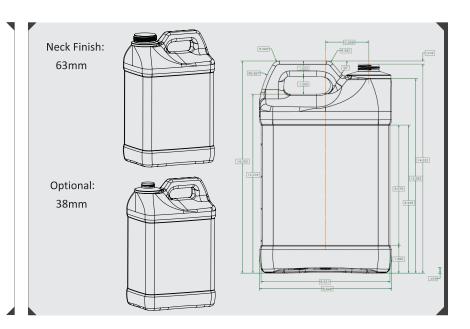

#### **BOTTLE DIMENSIONS:**

8.849Wx14.250Hx11.39D

#### **NECK FINISH:**

M63 SP485 RELIABLE Optional: 38mm/SP400