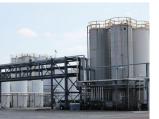

# ABOUT OUR FACILITY

All Xtreme™ products are produced at our 235,000 sq ft facility in Smackover, Arkansas that includes:

- 5.3 million gallons of bulk storage
- 8 high-speed lines capable of filling containers from 2.6 oz. to bulk tankers
- On-site dedicated plastics facility producing our quarts, gallons, and pails
- ISO 9001-2008 certified manufacturer of finished lubricants
- >99% on-time and in-full shipments
- Use top-tier base oils from Cross Oil, Chevron, Phillips 66
- Use top-tier additives from Afton Chemical, Chevron Oronite, Lubrizol