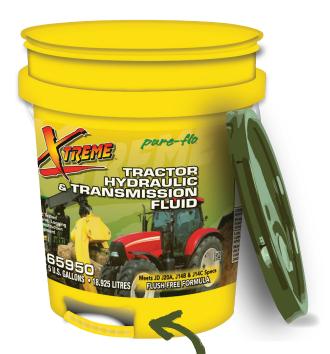

# **Hydraulic Oils**

**Xtreme Tractor Hydraulic Fluid** 

J20A

**Xtreme Premium Tractor Hydraulic Fluid** 

J20C

**Xtreme Anti-Wear Hydraulic Oils** 

 AW 15, AW 22, AW 32, AW 46, AW 68, AW 100, AW 150, AW 220, R&O

**Get A Grip!** 

On our new built in handle featured on our Xtreme Tractor Hydraulic Fluid pail!

Xtreme is proudly produced by Martin Lubricants. For additional lubricant offerings and applications, please see one of our brands listed