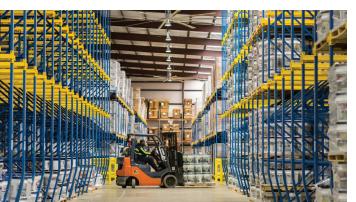

# ABOUT OUR FACILITY

All Xtreme™ products are produced at our 235,000 sq ft facility in Smackover, Arkansas that includes:

- 5.3 million gallons of bulk storage
- 8 high-speed lines capable of filling containers from 2.6 oz. to bulk tankers
- On-site dedicated plastics facility producing our quarts, gallons, and pails
- ISO 9001-2008 certified manufacturer of finished lubricants
- >99% on-time and in-full shipments
- Use top-tier base oils from Cross Oil, Chevron, Phillips 66
- Use top-tier additives from Afton Chemical, Chevron Oronite, Lubrizol