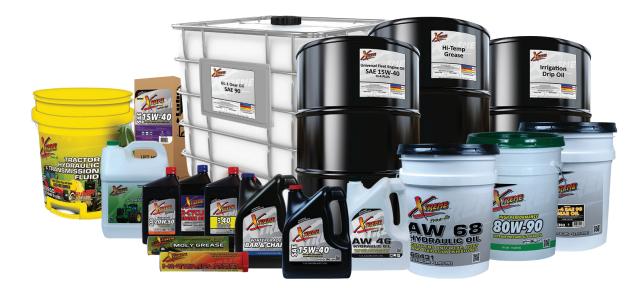

# XTREME<sup>TM</sup> OVERVIEW

The Xtreme brand of lubricants for agriculture, transport, and off-highway equipment provides protection that you can depend on. For complete product information and safety data sheets, visit www.xtremeoil.com.

#### **Engine Oils**

Xtreme Fleet Synthetic Blend Engine Oils formulated with SynGard™ Technology

• SAE 10W-30 CJ-4, 15W-40 CJ-4

**Xtreme Fleet Mono-Grade Engine Oils** 

• SAE 10 CF, 20 CF, 30 CF, 40 CF, 50 CF

**Xtreme Universal Engine Oils** 

HD Universal SAE 10W-30 CI-4+, 15W-40 CI-4+

**Xtreme Mild Detergent Engine Oils** 

• SAE 40, 50

**Xtreme Non-Detergent Engine Oils** 

SAE 10, 20, 30

Xtreme Fleet Mobile CNG Engine Oil

SAE 15W-40

Xtreme Premium Two-Cycle Engine Oil

Xtreme Two-Cycle Air Cooled Engine Oil

Xtreme Four-Cycle Motorcycle SynBlend Engine Oils

• SAE 10W-40, 20W-50

# **Hydraulic Oils**

**Xtreme Tractor Hydraulic Fluid** 

J20A

**Xtreme Premium Tractor Hydraulic Fluid** 

J20C

**Xtreme Anti-Wear Hydraulic Oils** 

 AW 15, AW 22, AW 32, AW 46, AW 68, AW 100, AW 150, AW 220, R&O

## **Automatic Transmission Fluids**

Xtreme ATF Type A

Xtreme Transoil SAE TO-4 Fluid

• SAE 10 TO-4, 30 TO-4, 50 TO-4

Xtreme C-4 Torque Fluid

# **Specialty Products**

**Xtreme EP Rock Drill Oils** 

• ISO 32, 46, 68, 100, 150, 220, 320, 460, 680, 1000.

#### Grease

Xtreme Hi-Temp EP#2 Grease

Xtreme 5% Moly Grease

### **Gear Oil**

Xtreme GL-1 SAE Gear Oils

SAE 90 GL-1, 140 GL-1, 250 GL-1

Xtreme GL-4 SAE Gear Oils

• SAE 90 GL-4, 140 GL-4

Xtreme GL-5 SAE Gear Oil

SAE 80W-90 GL-5

#### **Functional Fluids**

**Xtreme Irrigation Pump Drip Oil** 

**Xtreme Bar and Chain Lubricants** 

- Xtreme Winter Grade SAE 20
- Xtreme Summer Grade SAE 30
- Xtreme XHD (This formula is dyed red so operator can visually monitor condition of the hydraulic cutting bar.)