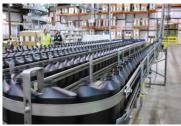

# ABOUT OUR FACILITY

All Xtreme™ products are produced at our 235,000 sq ft facility in Smackover, Arkansas that includes:

- 5.3 million gallons of bulk storage
- 8 high-speed lines capable of filling containers from 2.6 oz. to bulk tankers
- On-site dedicated plastics facility producing our quarts, gallons, and pails
- ISO 9001-2008 certified manufacturer of finished lubricants
- >99% on-time and in-full shipments
- Use top-tier base oils from Cross Oil, Chevron, Phillips 66
- Use top-tier additives from Afton Chemical, Chevron Oronite, Lubrizol